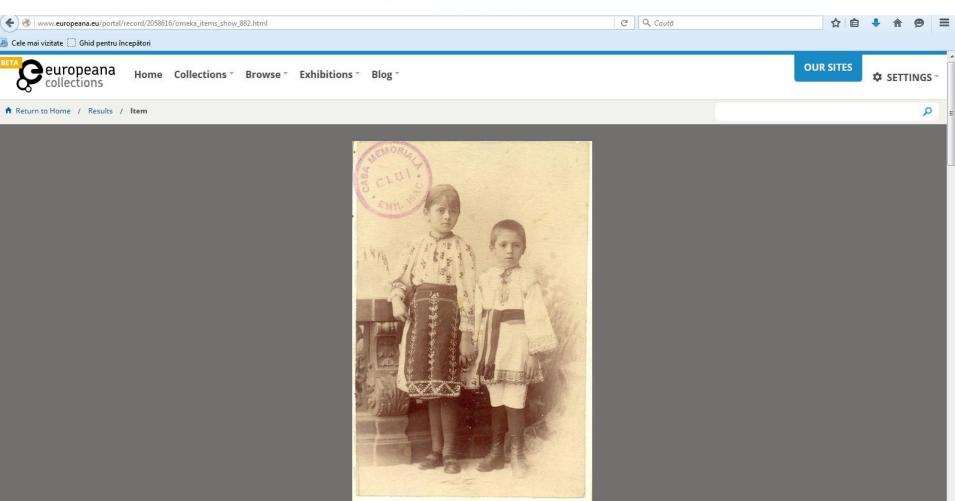

#### **Types of documents**

- Manuscripts
- Printed documents small monographs, pamphlets
- Periodicals and articles in periodicals
- Postcards
- **Photos**