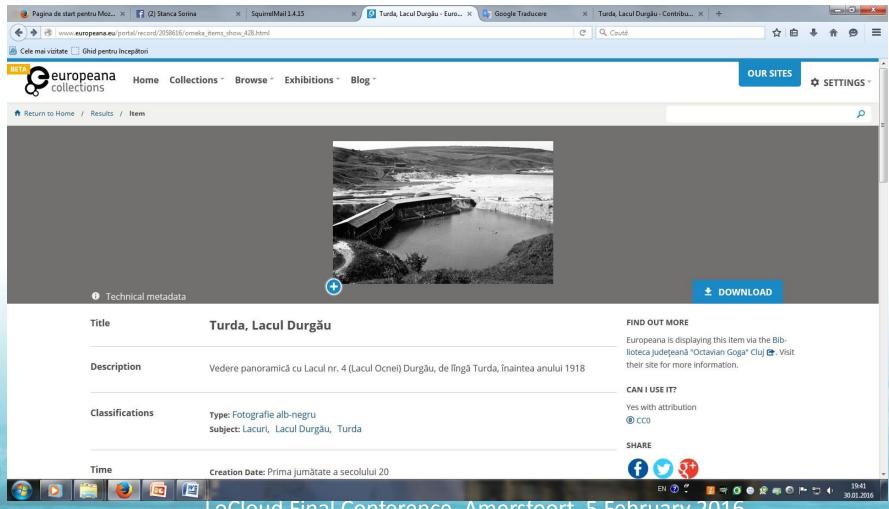

#### **Types of documents**

- Manuscripts
- Printed documents small monographs, pamphlets
- Periodicals and articles in periodicals
- Postcards
- **Photos**