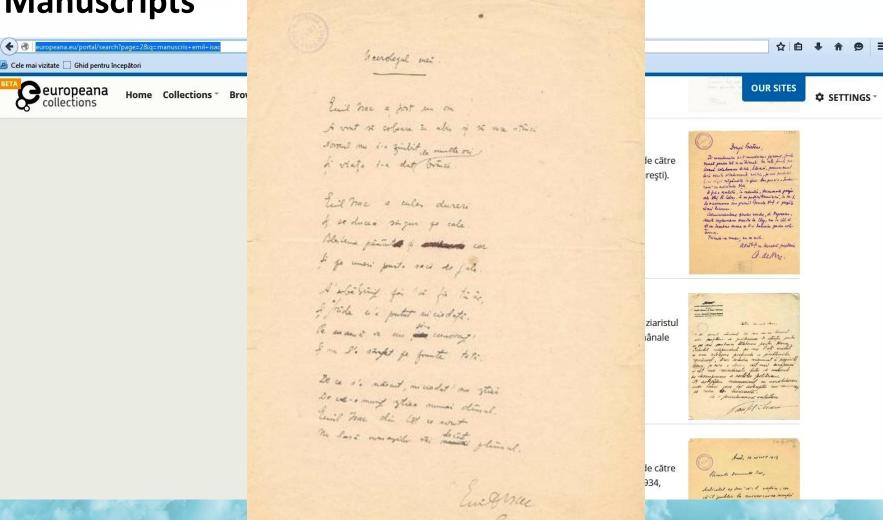

#### **Types of documents**

- Manuscripts
- Printed documents small monographs, pamphlets
- Periodicals and articles in periodicals
- Postcards
- **Photos**

#### **Manuscripts**

- Personal handwritten documents are from the Emil Isac collection held by "Octavian Goga" Cluj County Library.
- The manuscripts are mainly letters, correspondence of Emil Isac's father, Aurel Isac (senior).

#### **Manuscripts**