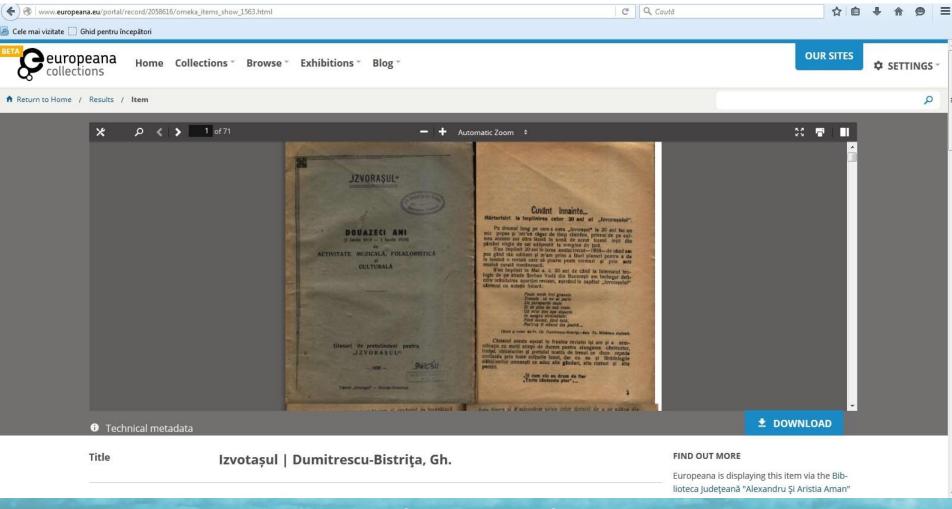

#### **Types of documents**

- Manuscripts
- Printed documents small monographs, pamphlets
- Periodicals and articles in periodicals
- Postcards
- **Photos**

#### **Printed documents**

 small monographs, brochures and newspaper articles, from collections "Alexandru și Aristia Aman" Dolj County Library and Emil Isac personal fund of the "Octavian Goga" Cluj County Library

#### **Printed documents**

LoCloud Final Conference, Amersfoort, 5 February 2016